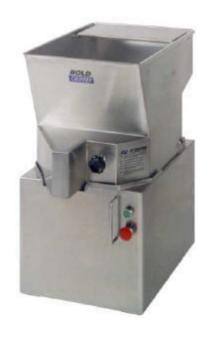

## R1 Stainless Steel Chipper Machine

- Stainless steel construction and unique design of cutting action ensures maximum yield "more chips, less bits" producing a quality chip.
- Easy to clean, no tools required with minimum maintenance.
- Chip size can be changed in seconds or blades can be replaced individually.
- Safety interlock switches are fitted to the hopper and knife block to protect the operator.
- Bold 28/56 Potato Peelers are leaders in the fish frying and catering industry. The Bold R1 Chipper carries on the same tradition of quality engineering, ease of operation and reliability.

| Model      | R1                 |
|------------|--------------------|
| Hopper     | 12kg               |
| Capacity   |                    |
| Output     | 25kg per min       |
| Motor      | 0.25Kw 0.33hp      |
| Voltage    | 220/240V - 1 - 50  |
| Electrical | 13 amp wall socket |
| Fuse       | 10 amp             |
| Rating     |                    |
| Knife      | 12 x 12            |
| Block      | 14 x 14            |
|            | 14 x 17mm*         |