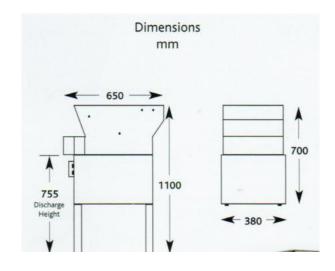

#### Installation

The R1 Chipper is supplied with a stainless steel stand for bulk feeding into a large container, or as an optional extra, a detachable bucket shelf can be supplied.

Tel: 01205 356666 Email: info@porcher.co.uk